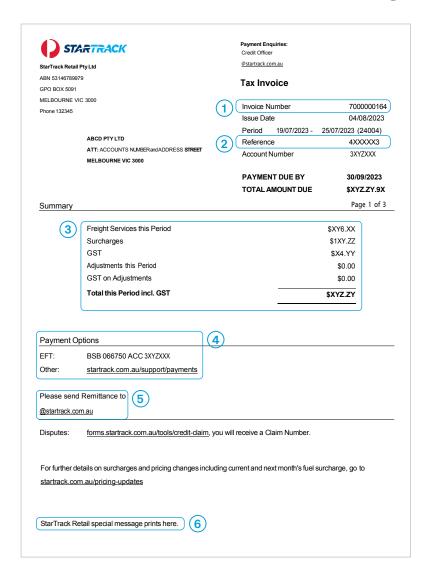

#### Page 1:

- The Invoice Number is automatically generated
- All charges will be for the current invoice billing period
- There is a designated area at the bottom of your Invoice for important messages
- All links on the invoice are clickable

## New StarTrack Invoice – Pages 1 and 2

- 1 Invoice Number automatically generated
- 2 Reference number is for internal use
- All charges are for the current invoice billing period
- 4 Payments details
- 5 Remittance instructions
- 6 Important Messages
- New Summary page of all Charges, Surcharges and Adjustments