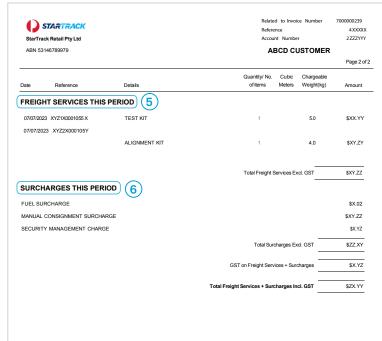

#### Page 2:

- A new page with a summary of your Freight Services, inclusive of surcharges, as well as an itemised list of any Credit or Debit Adjustments applied to your account
- · A few of the Freight services descriptions have been slightly revised for greater clarity

## New StarTrack Invoice - Pages 3 and beyond

- 8 Detailed Freight Services
- 9 Detailed surcharges

StarTrack Tax Invoice and Information Statement | August 2023