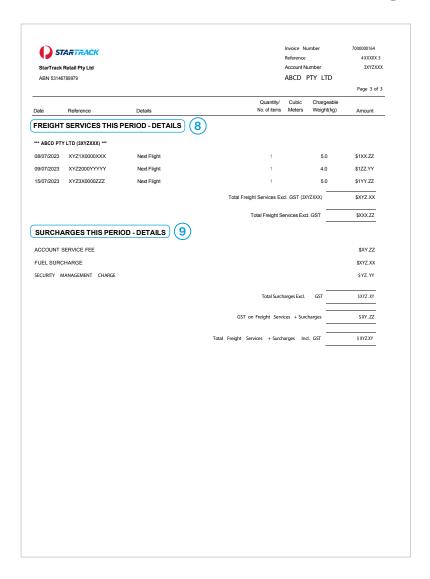

#### Page 3:

- This page will be in portrait layout and will display your detailed Freight Service Charges, Surcharges and Adjustments (including any charges for sub-accounts)
- If you are receiving an Electronic Invoice Report with the detailed Freight Services and Surcharges, you can opt out of receiving page 3 and beyond

## New StarTrack Invoice - Pages 3 and beyond

- 8 Detailed Freight Services
- 9 Detailed surcharges

StarTrack Tax Invoice and Information Statement | August 2023