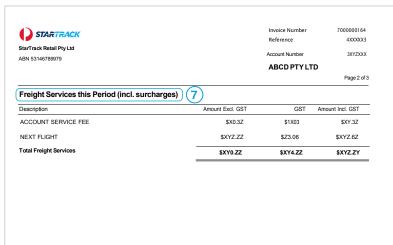

#### Page 2:

- A new page with a summary of your Freight Services, inclusive of surcharges, as well as an itemised list of any Credit or Debit Adjustments applied to your account
- · A few of the Freight services descriptions have been slightly revised for greater clarity

## New StarTrack Invoice – Pages 1 and 2

- 1 Invoice Number automatically generated
- 2 Reference number is for internal use
- All charges are for the current invoice billing period
- 4 Payments details
- 5 Remittance instructions
- 6 Important Messages
- New Summary page of all Charges, Surcharges and Adjustments