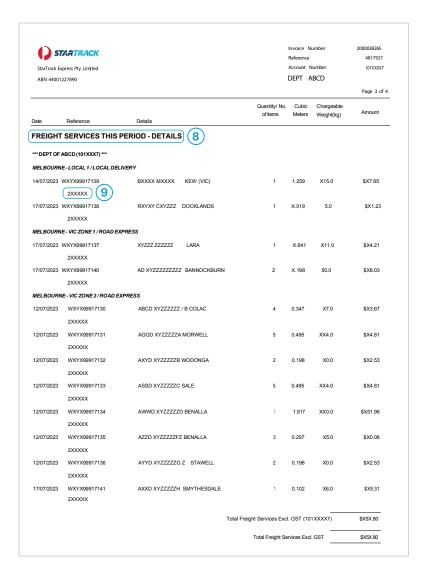

#### Page 3:

- This page will be in portrait layout and will display your detailed Freight Service Charges, Surcharges and Adjustments (including any charges for sub-accounts)
- If you are receiving an Electronic Invoice Report with the detailed Freight Services and Surcharges, you can opt out of receiving page 3 and beyond

## New StarTrack Invoice - Pages 3 and beyond

- 8 Detailed Freight services
- 9 Sender's Reference
- 10 Detailed Surcharges

StarTrack Tax Invoice and Information Statement | August 2023