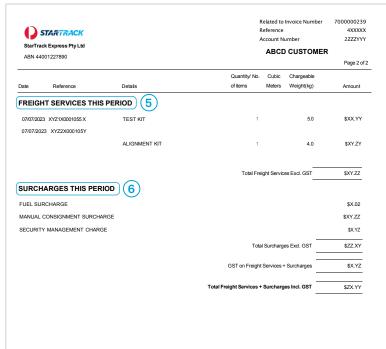

#### Page 2:

- A new page with a summary of your Freight Services, inclusive of surcharges, as well as an itemised list of any Credit or Debit Adjustments applied to your account
- · A few of the Freight services descriptions have been slightly revised for greater clarity

#### Page 3:

- This page will be in portrait layout and will display your detailed Freight Service Charges, Surcharges and Adjustments (including any charges for sub-accounts)
- If you are receiving an Electronic Invoice Report with the detailed Freight Services and Surcharges, you can opt out of receiving page 3 and beyond

## New StarTrack Invoice - Pages 3 and beyond

- 8 Detailed Freight services
- 9 Sender's Reference
- 10 Detailed Surcharges

StarTrack Tax Invoice and Information Statement | August 2023