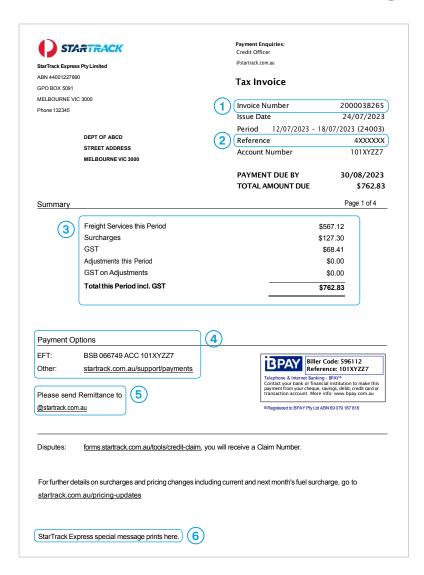

#### Page 1:

- The Invoice Number is automatically generated
- All charges will be for the current invoice billing period
- There is a designated area at the bottom of your Invoice for important messages
- All links on the invoice are clickable

## New StarTrack Invoice – Pages 1 and 2

- 1 Invoice Number automatically generated
- 2 Reference number is for internal use
- All charges are for the current invoice billing period
- 4 Payments details
- 5 Remittance instructions
- 6 Important Messages
- New Summary page of all Charges, Surcharges and Adjustments