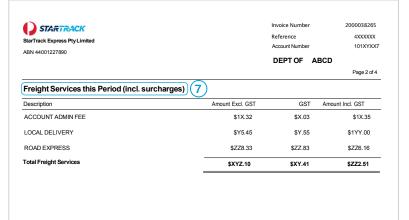

#### Page 2:

- A new page with a summary of your Freight Services, inclusive of surcharges, as well as an itemised list of any Credit or Debit Adjustments applied to your account
- · A few of the Freight services descriptions have been slightly revised for greater clarity

## New StarTrack Invoice – Pages 1 and 2

- 1 Invoice Number automatically generated
- 2 Reference number is for internal use
- All charges are for the current invoice billing period
- 4 Payments details
- 5 Remittance instructions
- 6 Important Messages
- New Summary page of all Charges, Surcharges and Adjustments