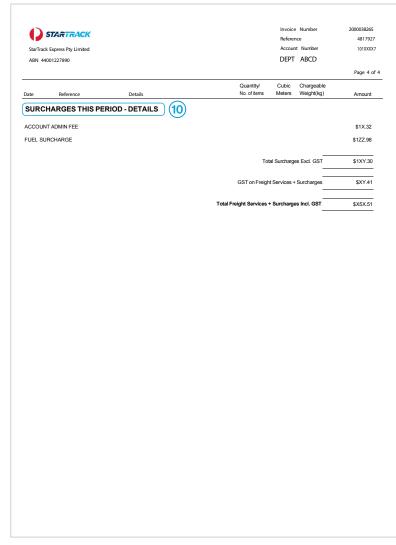

#### Page 3:

- This page will be in portrait layout and will display your detailed Freight Service Charges, Surcharges and Adjustments (including any charges for sub-accounts)
- If you are receiving an Electronic Invoice Report with the detailed Freight Services and Surcharges, you can opt out of receiving page 3 and beyond

## New StarTrack Invoice - Pages 3 and beyond

- 8 Detailed Freight services
- 9 Sender's Reference
- 10 Detailed Surcharges

StarTrack Tax Invoice and Information Statement | August 2023